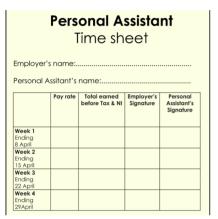

#### **About Direct Payments**

You will need to keep records of how you are using your Direct Payment.

You will need to keep receipts and time sheets for your Personal Assistant (support worker).

You will need to pay towards your Direct Payment.

We can help you write a work contract.

This will say what hours your Personal Assistant will work, how much you are going to pay them and their holiday and sickness rights.

We can help you make sure you pay your Personal Assistant the right amount of money for the work they do

Kingston Council will help you get employer's liability Insurance. By law you must have this.

We can help you to keep work records.

These set out things like the hours worked by your Personal Assistant, any accidents they may have had, and their sick days and holidays.